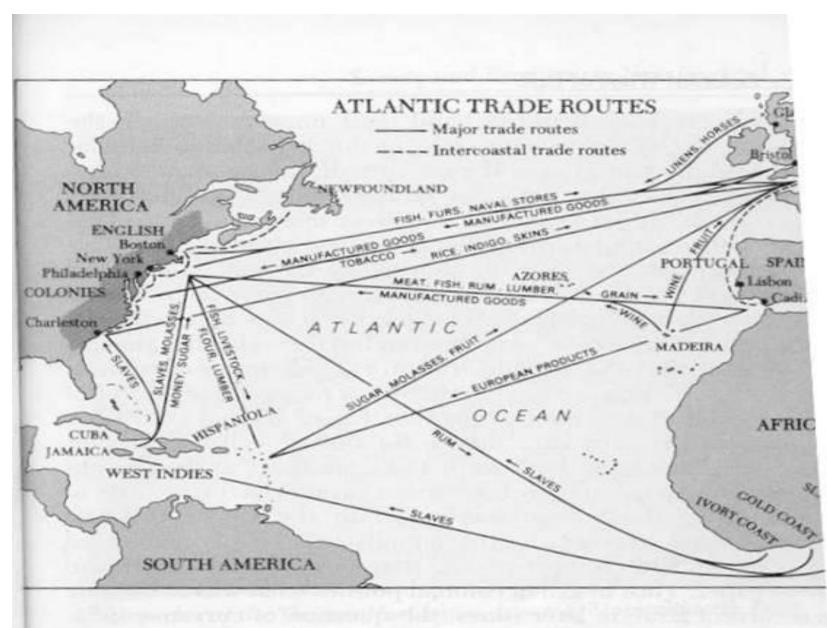

## Colonial Trade Map Study

Student Handout

**Directions:** Use the map to answer the questions below

1. List the items shipped from the colonies to England

2. What kind of goods did England ship to the colonies

## Colonial Trade Map Study

Student Handout

| 3. | LIST T | ist the items that were shipped to and from the West Indies |  |  |  |  |  |  |
|----|--------|-------------------------------------------------------------|--|--|--|--|--|--|
|    |        |                                                             |  |  |  |  |  |  |
|    |        |                                                             |  |  |  |  |  |  |
|    |        |                                                             |  |  |  |  |  |  |
|    |        |                                                             |  |  |  |  |  |  |
|    |        |                                                             |  |  |  |  |  |  |
|    |        |                                                             |  |  |  |  |  |  |
|    |        |                                                             |  |  |  |  |  |  |
| 4. | List t | he items that were shipped to and from the Spain            |  |  |  |  |  |  |
|    |        |                                                             |  |  |  |  |  |  |
|    |        |                                                             |  |  |  |  |  |  |
|    |        |                                                             |  |  |  |  |  |  |
|    |        |                                                             |  |  |  |  |  |  |
|    |        |                                                             |  |  |  |  |  |  |
|    |        |                                                             |  |  |  |  |  |  |
|    |        |                                                             |  |  |  |  |  |  |
|    |        |                                                             |  |  |  |  |  |  |
| 5. | Wha    | What was shipped to Africa in exchange for slaves?          |  |  |  |  |  |  |
|    |        |                                                             |  |  |  |  |  |  |
|    |        |                                                             |  |  |  |  |  |  |
|    |        |                                                             |  |  |  |  |  |  |
|    |        |                                                             |  |  |  |  |  |  |
|    |        |                                                             |  |  |  |  |  |  |
|    |        |                                                             |  |  |  |  |  |  |
|    |        |                                                             |  |  |  |  |  |  |